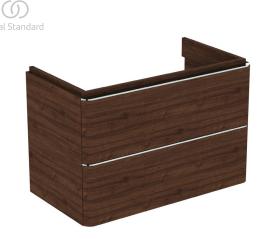

## Basin unit 77cm

Adapto wall-mounted vanity basin unit. With 2 darwers with push to open and soft close functions combined and an aluminum decorative bar on frontal drawer pannel. Incl. mounting kit. Recommended: Space Saving Siphon EE23033967 (order separately). For more information and the list of compatabile washbasins, please see the the Ideal Standard Catalogue/Price list.

Colour: PA - Dark Walnut

Features: .Soft Close .Push to open