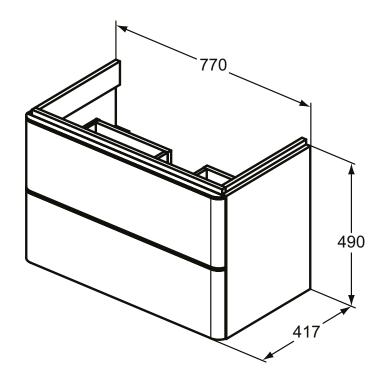

## More product details:

| Туре:            | Vanity unit      |
|------------------|------------------|
| Mounting:        | Wall mounted     |
| Style:           | Contemporary     |
| Net Weight (kg): | 38               |
| Material:        | MDF/MFC Class E1 |
| Height (mm):     | 490              |
| Width (mm):      | 770              |
| Depth (mm):      | 417              |
| Shape:           | Rectangular      |
| Installation:    | Wall mounted     |