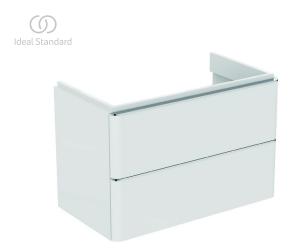

## Basin unit 77cm

Adapto wall-mounted vanity basin unit. With 2 darwers with push to open and soft close functions combined and an aluminum decorative bar on frontal drawer pannel. Incl. mounting kit. Recommended: Space Saving Siphon EE23033967 (order separately). For more information and the list of compatabile washbasins, please see the the Ideal Standard Catalogue/Price list.

Colour: WG - Gloss White

**Features:** .Soft Close .Push to open