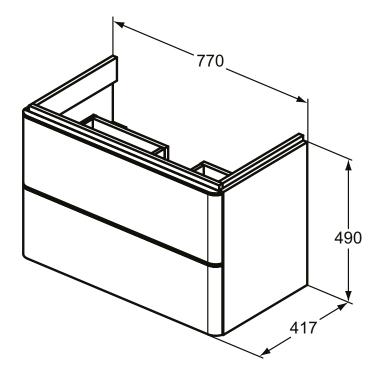

## More product details:

Type: Vanity unit
Mounting: Wall mounted
Style: Contemporary

Net Weight (kg): 38

Material: MDF/MFC Class E1

 Height (mm):
 490

 Width (mm):
 770

 Depth (mm):
 417

Shape: Rectangular Installation: Wall mounted