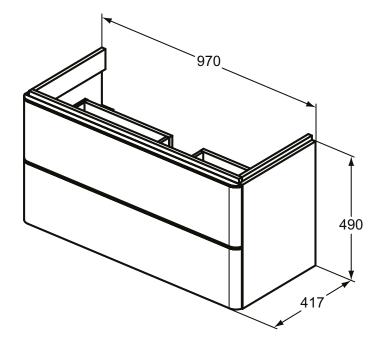

## More product details:

Type: Vanity unit
Mounting: Wall mounted
Style: Contemporary

Net Weight (kg): 45

Material: MDF/MFC Class E1

Height (mm): 490 Width (mm): 970 Depth (mm): 417

Shape: Rectangular Installation: Wall mounted