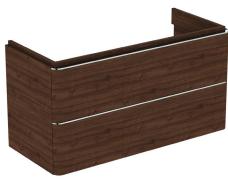

## Basin unit 97cm

Adapto wall-mounted vanity basin unit. With 2 darwers with push to open and soft close functions combined and an aluminum decorative bar on frontal drawer pannel. Incl. mounting kit. Recommended: Space Saving Siphon EE23033967 (order separately). For more information and the list of compatabile washbasins, please see the the Ideal Standard Catalogue/Price list.

Colour: PA - Dark Walnut

**Features:** .Soft Close .Push to open