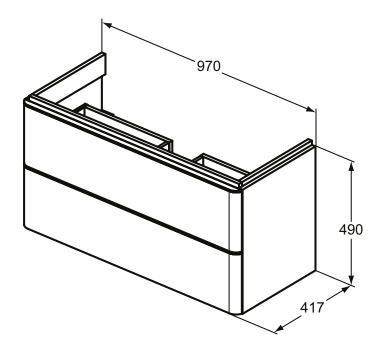

## More product details:

Type: Vanity unit
Mounting: Wall mounted
Style: Contemporary

Net Weight (kg): 45

Material: MDF/MFC Class E1

Height (mm): 490 Width (mm): 970 Depth (mm): 417

Shape: Rectangular Installation: Wall mounted