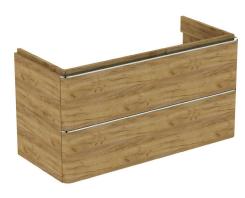

## Basin unit 97cm

Adapto wall-mounted vanity basin unit. With 2 darwers with push to open and soft close functions combined and an aluminum decorative bar on frontal drawer pannel. Incl. mounting kit. Recommended: Space Saving Siphon EE23033967 (order separately). For more information and the list of compatabile washbasins, please see the the Ideal Standard Catalogue/Price list.

Colour: PB - Gold Oak

**Features:** .Soft Close .Push to open