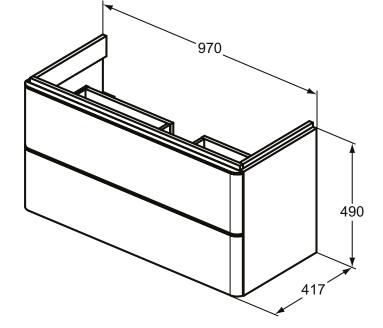

## More product details:

Type: Vanity unit
Mounting: Wall mounted
Style: Contemporary

Net Weight (kg): 45

Material: MDF/MFC Class E1

Height (mm): 490 Width (mm): 970 Depth (mm): 417

Shape: Rectangular Installation: Wall mounted