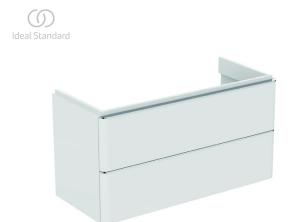

## Basin unit 97cm

Adapto wall-mounted vanity basin unit. With 2 darwers with push to open and soft close functions combined and an aluminum decorative bar on frontal drawer pannel. Incl. mounting kit. Recommended: Space Saving Siphon EE23033967 (order separately). For more information and the list of compatabile washbasins, please see the the Ideal Standard Catalogue/Price list.

Colour: WG - Gloss White

**Features:** .Soft Close .Push to open