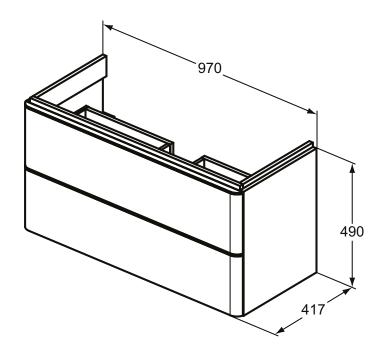

## More product details:

| Туре:            | Vanity unit      |
|------------------|------------------|
| Mounting:        | Wall mounted     |
| Style:           | Contemporary     |
| Net Weight (kg): | 45               |
| Material:        | MDF/MFC Class E1 |
| Height (mm):     | 490              |
| Width (mm):      | 970              |
| Depth (mm):      | 417              |
| Shape:           | Rectangular      |
| Installation:    | Wall mounted     |