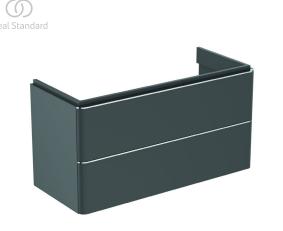

## Basin unit 97cm

Adapto wall-mounted vanity basin unit. With 2 darwers with push to open and soft close functions combined and an aluminum decorative bar on frontal drawer pannel. Incl. mounting kit. Recommended: Space Saving Siphon EE23033967 (order separately). For more information and the list of compatabile washbasins, please see the the Ideal Standard Catalogue/Price list.

Colour: Y2 - Anthracite Matt

Features: .Soft Close .Push to open