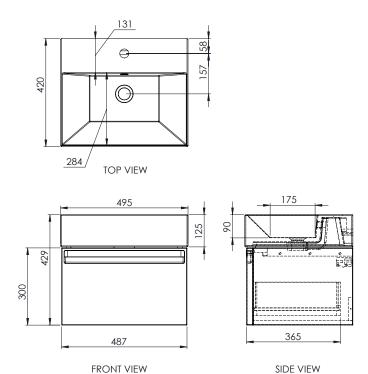

### Dimensions - 500 Unit

Diagrams not to scale All dimensions in mm tolerance of +/- 5mm

#### FAO's

What is the spacing between the slots for the glass drawer dividers? 23mm (173mm centre)

What are the internal dimensions of the drawer? 500 unit = 410 x 310mm 700 Unit = 610 x 310mm 900 Unit = 810 x 310mm

What is the internal depth of the drawer? 100mm

What is the internal depth of the basin? 90mm

What is the height from the base of the basin to the overflow? 40mm

What is the maximum volume of water possible in the basin (up to the overflow)?