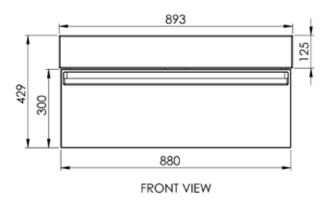

### Dimensions - 900 Unit

Diagrams not to scale All dimensions in mm tolerance of +/- 5mm