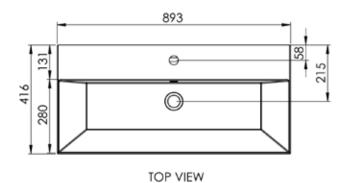

### Dimensions - 900 Unit

Diagrams not to scale All dimensions in mm tolerance of +/- 5mm