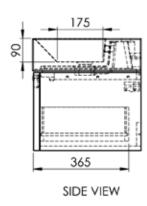

### Dimensions - 500 Unit

Diagrams not to scale All dimensions in mm tolerance of +/- 5mm

What is the internal depth of the drawer? 100mm

What is the internal depth of the basin? 90mm

What is the height from the base of the basin to the overflow? 40mm

What is the maximum volume of water possible in the basin (up to the overflow)?