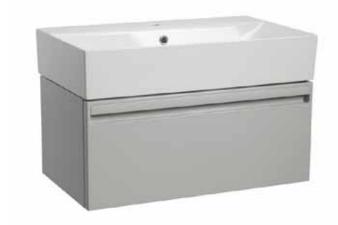

# **Technical Data Sheet**

Forum Wall Mounted Unit 500, 700 & 900mm

| No. | Description                   | Code  |
|-----|-------------------------------|-------|
| 1   | Forum 500mm wall mounted unit | FR50W |
| 2   | Forum 500mm Basin             | FR50C |
| 3   | Forum 700mm wall mounted unit | FR70W |
| 4   | Forum 700mm Basin             | FR70C |
| 5   | Forum 900mm wall mounted unit | FR90W |
| 6   | Forum 900mm Basin             | FR90C |

#### **Features**

- Colour Matched Handle
- Optional Chrome Handle
- Thin Edge Ceramic Basin
- Adjustable Glass Door Dividers
- Non Slip Drawer Liner
- Motion Activated Drawer Light