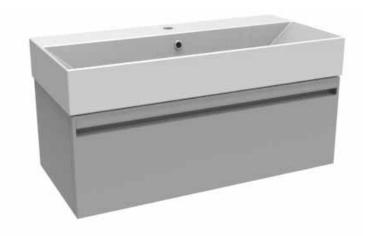

# **Technical Data Sheet**

Forum Wall Mounted Unit 500, 700 & 900mm

| No. | Description                   | Code  |
|-----|-------------------------------|-------|
| 1   | Forum 500mm wall mounted unit | FR50W |
| 2   | Forum 500mm Basin             | FR50C |
| 3   | Forum 700mm wall mounted unit | FR70W |
| 4   | Forum 700mm Basin             | FR70C |
| 5   | Forum 900mm wall mounted unit | FR90W |
| 6   | Forum 900mm Basin             | FR90C |

#### **Features**

- Colour Matched Handle
- Optional Chrome Handle
- Thin Edge Ceramic Basin
- Adjustable Glass Door Dividers
- Non Slip Drawer Liner
- Motion Activated Drawer Light