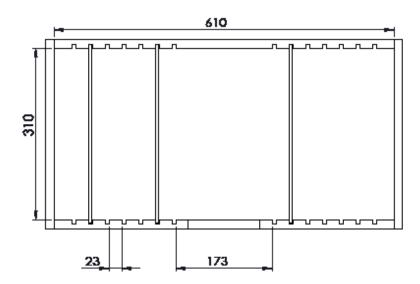

## **Dimensions - Drawer Unit**

Diagrams not to scale All dimensions in mm tolerance of +/- 5mm

#### **Dimensions - Drawer Unit**

Diagrams not to scale All dimensions in mm tolerance of +/- 5mm

#### FAO's

What is the spacing between the slots for the glass drawer dividers? 23mm (173mm centre)

What are the internal dimensions of the drawer? 500 unit = 410 x 310mm 700 Unit = 610 x 310mm 900 Unit = 810 x 310mm

How many glass dividers are provided? 500 Unit = 2, 700 unit = 3, 900 unit = 4

What colour is the handle? The handle is colour match to the furniture. A chrome handle is available to be purchased separately for all the unit sizes.