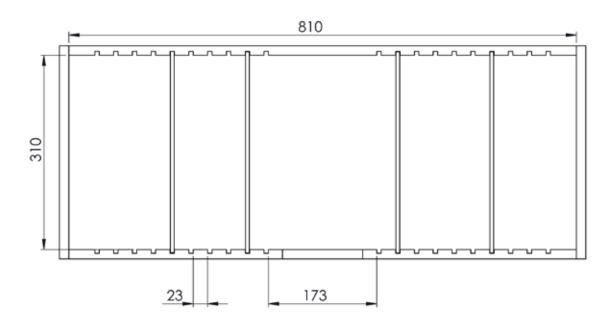

## **Dimensions - Drawer Unit**

Diagrams not to scale All dimensions in mm tolerance of +/- 5mm

#### **Dimensions - Drawer Unit**

Diagrams not to scale All dimensions in mm tolerance of +/- 5mm

#### FAO's

What is the spacing between the slots for the glass drawer dividers? 23mm (173mm centre)

What are the internal dimensions of the drawer? 500 unit = 410 x 310mm 700 Unit = 610 x 310mm 900 Unit = 810 x 310mm

How many glass dividers are provided? 500 Unit = 2, 700 unit = 3, 900 unit = 4

What colour is the handle? The handle is colour match to the furniture. A chrome handle is available to be purchased separately for all the unit sizes.