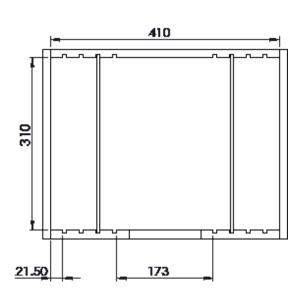

## **Dimensions - Drawer Unit**

Diagrams not to scale All dimensions in mm tolerance of +/- 5mm

#### **Dimensions - Drawer Unit**

Diagrams not to scale All dimensions in mm tolerance of +/- 5mm

#### FAO's

What is the spacing between the slots for the glass drawer dividers? 23mm (173mm centre)

What are the internal dimensions of the drawer? 500 unit = 410 x 310mm 700 Unit = 610 x 310mm 900 Unit = 810 x 310mm

How many glass dividers are provided? 500 Unit = 2, 700 unit = 3, 900 unit = 4

What colour is the handle? The handle is colour match to the furniture. A chrome handle is available to be purchased separately for all the unit sizes.