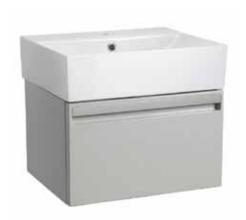

# **Technical Data Sheet**

Forum Wall Mounted Unit 500, 700 & 900mm

| No. | Description                   | Code  |
|-----|-------------------------------|-------|
| 1   | Forum 500mm wall mounted unit | FR50W |
| 2   | Forum 500mm Basin             | FR50C |
| 3   | Forum 700mm wall mounted unit | FR70W |
| 4   | Forum 700mm Basin             | FR70C |
| 5   | Forum 900mm wall mounted unit | FR90W |
| 6   | Forum 900mm Basin             | FR90C |

#### **Features**

- Colour Matched Handle
- Optional Chrome Handle
- Thin Edge Ceramic Basin
- Adjustable Glass Door Dividers
- Non Slip Drawer Liner
- Motion Activated Drawer Light