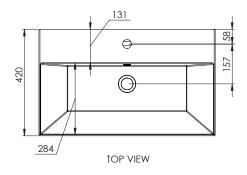

### Dimensions - 500 Unit

Diagrams not to scale All dimensions in mm tolerance of +/- 5mm