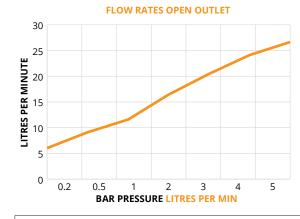

| Bar | Litres per min |
|-----|----------------|
| 0.2 | 6.03           |
| 0.5 | 9.11           |
| 1   | 11.58          |
| 2   | 16.43          |
| 3   | 20.47          |
| 4   | 24.12          |
| 5   | 26.65          |

\*eco click saves 75% water consumption