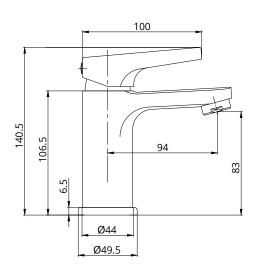

## **ECO FLOW Basin Mixer**

Waste Included

| Brass                                                                                                                                             |
|---------------------------------------------------------------------------------------------------------------------------------------------------|
| Deck mounted using back nuts provided                                                                                                             |
| <ul><li>Double click ECO Faucet</li><li>Eco setting 75% water saving</li><li>Temperature Limiter adjustment</li><li>35mm Ceramic faucet</li></ul> |
| EN817:2018<br>EN13618:2016                                                                                                                        |
|                                                                                                                                                   |