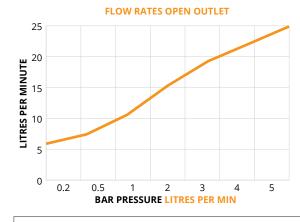

| Bar | Litres per min |
|-----|----------------|
| 0.2 | 5.89           |
| 0.5 | 7.42           |
| 1   | 10.58          |
| 2   | 15.29          |
| 3   | 19.27          |
| 4   | 22.07          |
| 5   | 24.90          |

\*eco click saves 75% water consumption