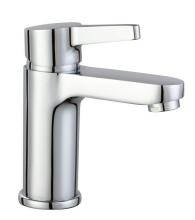

## **ECO FLOW Cloakroom Basin Mixer**

## Waste Included

| MATERIAL  | Brass                                                                                                                                             |
|-----------|---------------------------------------------------------------------------------------------------------------------------------------------------|
| FIXING    | Deck mounted using back nuts provided                                                                                                             |
| FEATURES  | <ul><li>Double click ECO Faucet</li><li>Eco setting 75% water saving</li><li>Temperature Limiter adjustment</li><li>35mm Ceramic faucet</li></ul> |
| APPROVALS | EN817:2018<br>EN13618:2016                                                                                                                        |