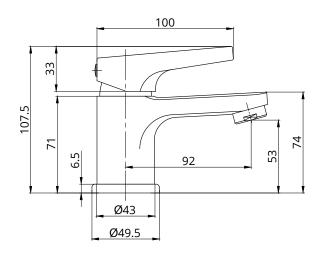

## Waste Included

| MATERIAL  | Brass                                                                                                                                             |
|-----------|---------------------------------------------------------------------------------------------------------------------------------------------------|
| FIXING    | Deck mounted using back nuts provided                                                                                                             |
| FEATURES  | <ul><li>Double click ECO Faucet</li><li>Eco setting 75% water saving</li><li>Temperature Limiter adjustment</li><li>35mm Ceramic faucet</li></ul> |
| APPROVALS | EN817:2018<br>EN13618:2016                                                                                                                        |